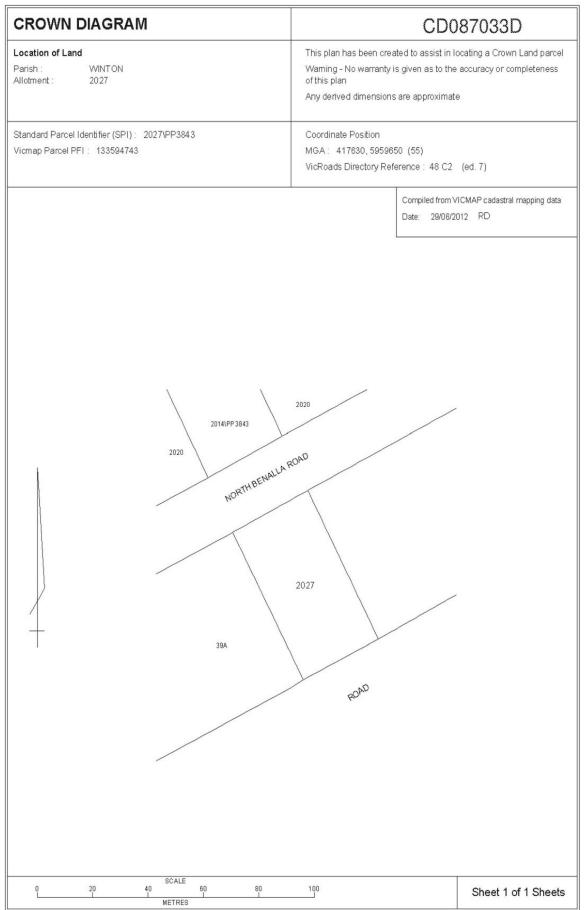

### Searches of Roads

Copyright State of Victoria. This publication is copyright and includes confidential information. No part may be reproduced by any process except in accordance with the provisions of the Copyright Act or pursuant to a written agreement. The State of Victoria does not warrant the accuracy or completeness of the information in this publication and any person using or relying upon such information does so on the basis that the State of Victoria shall bear no responsibility or liability whatsoever for any errors, faults, defects or omissions in the information. CROWN FOLIO STATEMENT VOLUME 11782 FOLIO 963 Security no : 124104182273B No CofT exists Produced 23/02/2023 03:17 PM CROWN FOLIO LAND DESCRIPTION Crown Allotment 2027 Parish of Winton. Created by instrument MI225659B 06/08/2016