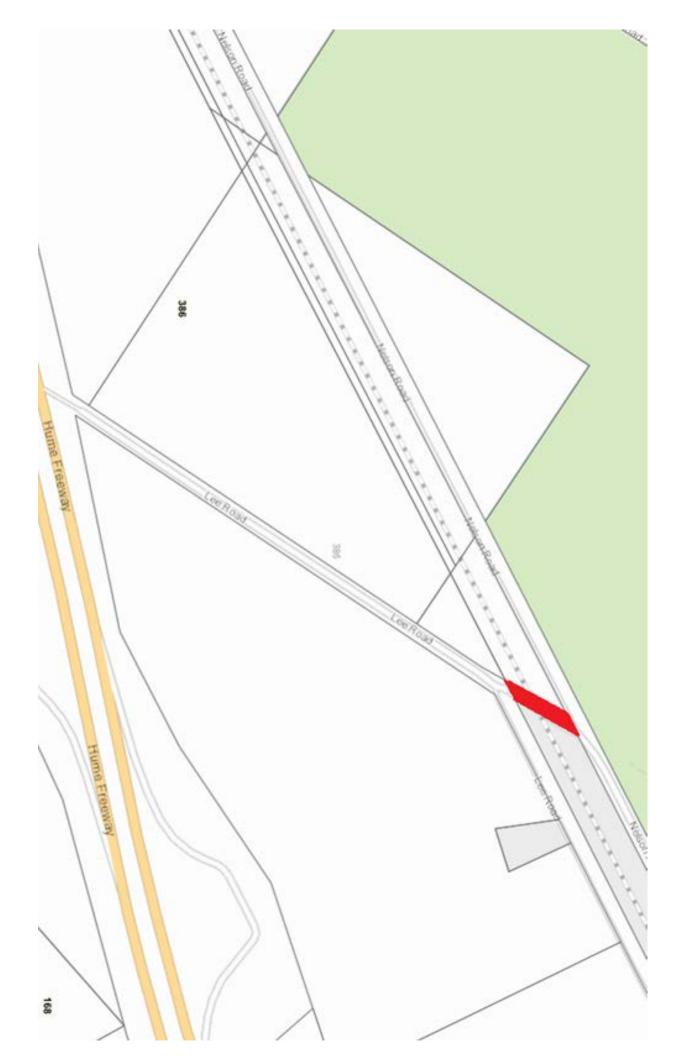

# Locality of Roads

# Appendix 1





### Searches of Roads

Copyright State of Victoria. This publication is copyright and includes confidential information. No part may be reproduced by any process except in accordance with the provisions of the Copyright Act or pursuant to a written agreement. The State of Victoria does not warrant the accuracy or completeness of the information in this publication and any person using or relying upon such information does so on the basis that the State of Victoria shall bear no responsibility or liability whatsoever for any errors, faults, defects or omissions in the information. CROWN FOLIO STATEMENT VOLUME 11782 FOLIO 963 Security no : 124104182273B No CofT exists Produced 23/02/2023 03:17 PM CROWN FOLIO LAND DESCRIPTION Crown Allotment 2027 Parish of Winton. Created by instrument MI22