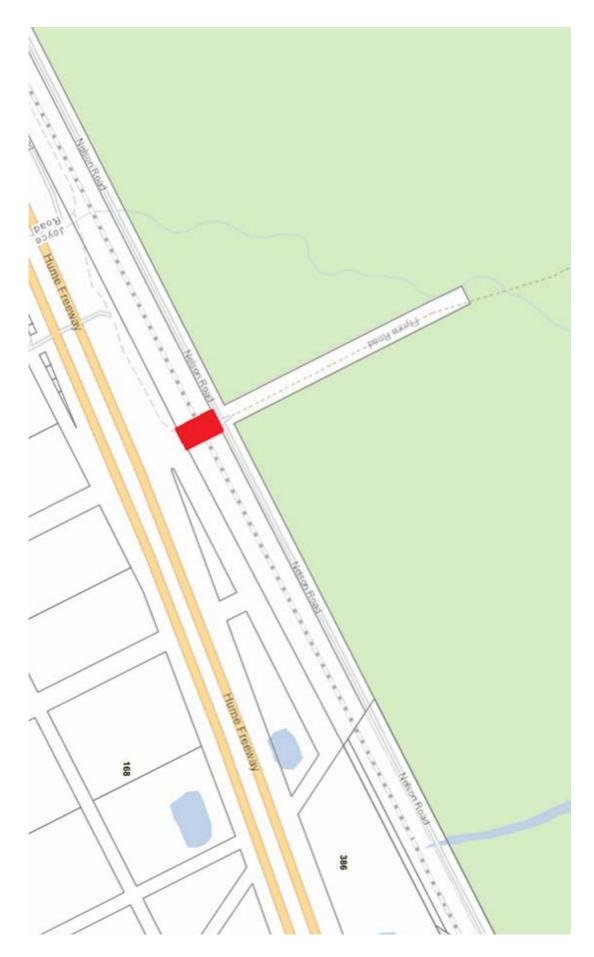

# Locality of Roads

# Appendix 1





### Searches of Roads

Copyright State of Victoria. This publication is copyright and includes confidential information. No part may be reproduced by any process except in accordance with the provisions of the Copyright Act or pursuant to a written agreement. The State of Victoria does not warrant the accuracy or completeness of the information in this publication and any person using or relying upon such information does so on the basis that the State of Victoria shall bear no responsibility or liability whatsoever for any errors, faults, defects or omissions in the information. CROWN FOLIO STATEMENT VOLUME 11782 FOLIO 963 Security no : 124104182273B No CofT exists Produced 23/02/2023 03:17 PM CROWN FOLIO LAND DESCRIPTION Crown Allotment 2027 Parish of Winton. Created by instrument MI