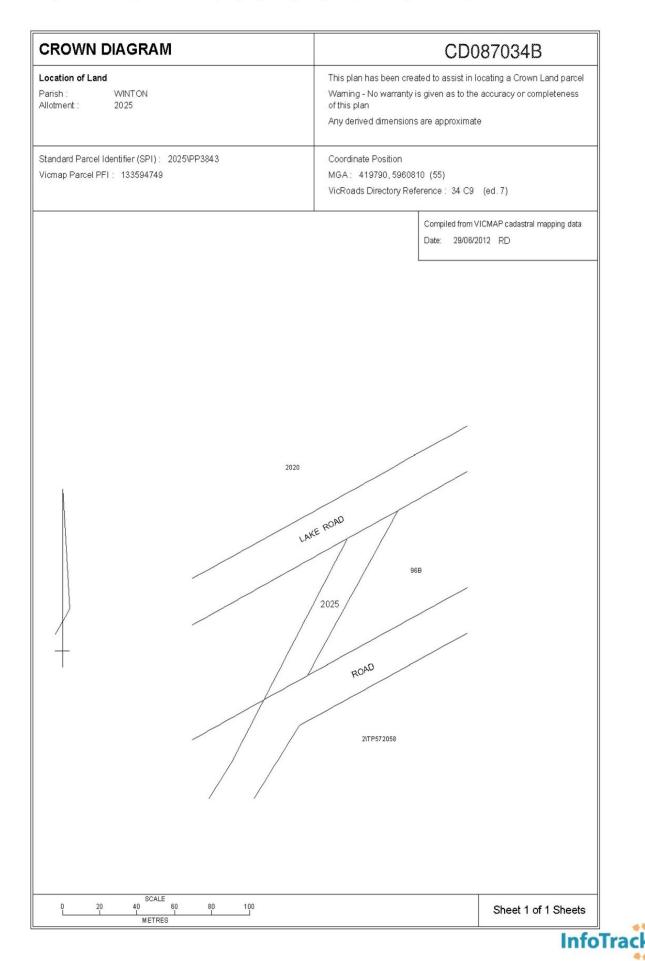

Copyright State of Victoria. This publication is copyright and includes confidential information. No part may be reproduced by any process except in accordance with the provisions of the Copyright Act or pursuant to a written agreement. The State of Victoria does not warrant the accuracy or completeness of the information in this publication and any person using or relying upon such information does so on the basis that the State of Victoria shall bear no responsibility or liability whatsoever for any errors, faults, defects or omissions in the information. CROWN FOLIO STATEMENT \_\_\_\_\_ Security no : 124104182270F VOLUME 11782 FOLIO 964 No CofT exists Produced 23/02/2023 03:17 PM CROWN FOLIO LAND DESCRIPTION \_\_\_\_\_ Crown Allotment 2025 Parish of Winton. Created by instrument MI225662N 06/08/2016 CROWN LAND ADMINISTRATOR VICTORIAN RAIL TRACK of LEVEL 8 1010 LA TROBE STREET DOCKLANDS VIC 3008 MI225662N 06/08/2016 STATUS, ENCUMBRANCES AND NOTICES GOVERNMENT ROAD MI225664J 06/08/2016 DIAGRAM LOCATION

SEE CD087034B FOR FURTHER DETAILS AND BOUNDARIES

ACTIVITY IN THE LAST 125 DAYS

NIL

DOCUMENT END

Delivered from the LANDATA® System by InfoTrack Pty Ltd.

The information supplied by InfoTrack (Major Accounts) has been obtained from InfoTrack Pty Limited by agreement between them. The information supplied has been obtained by InfoTrack Pty Limited who is licensed by the State of Victoria to provide this information via LANDATA® System.