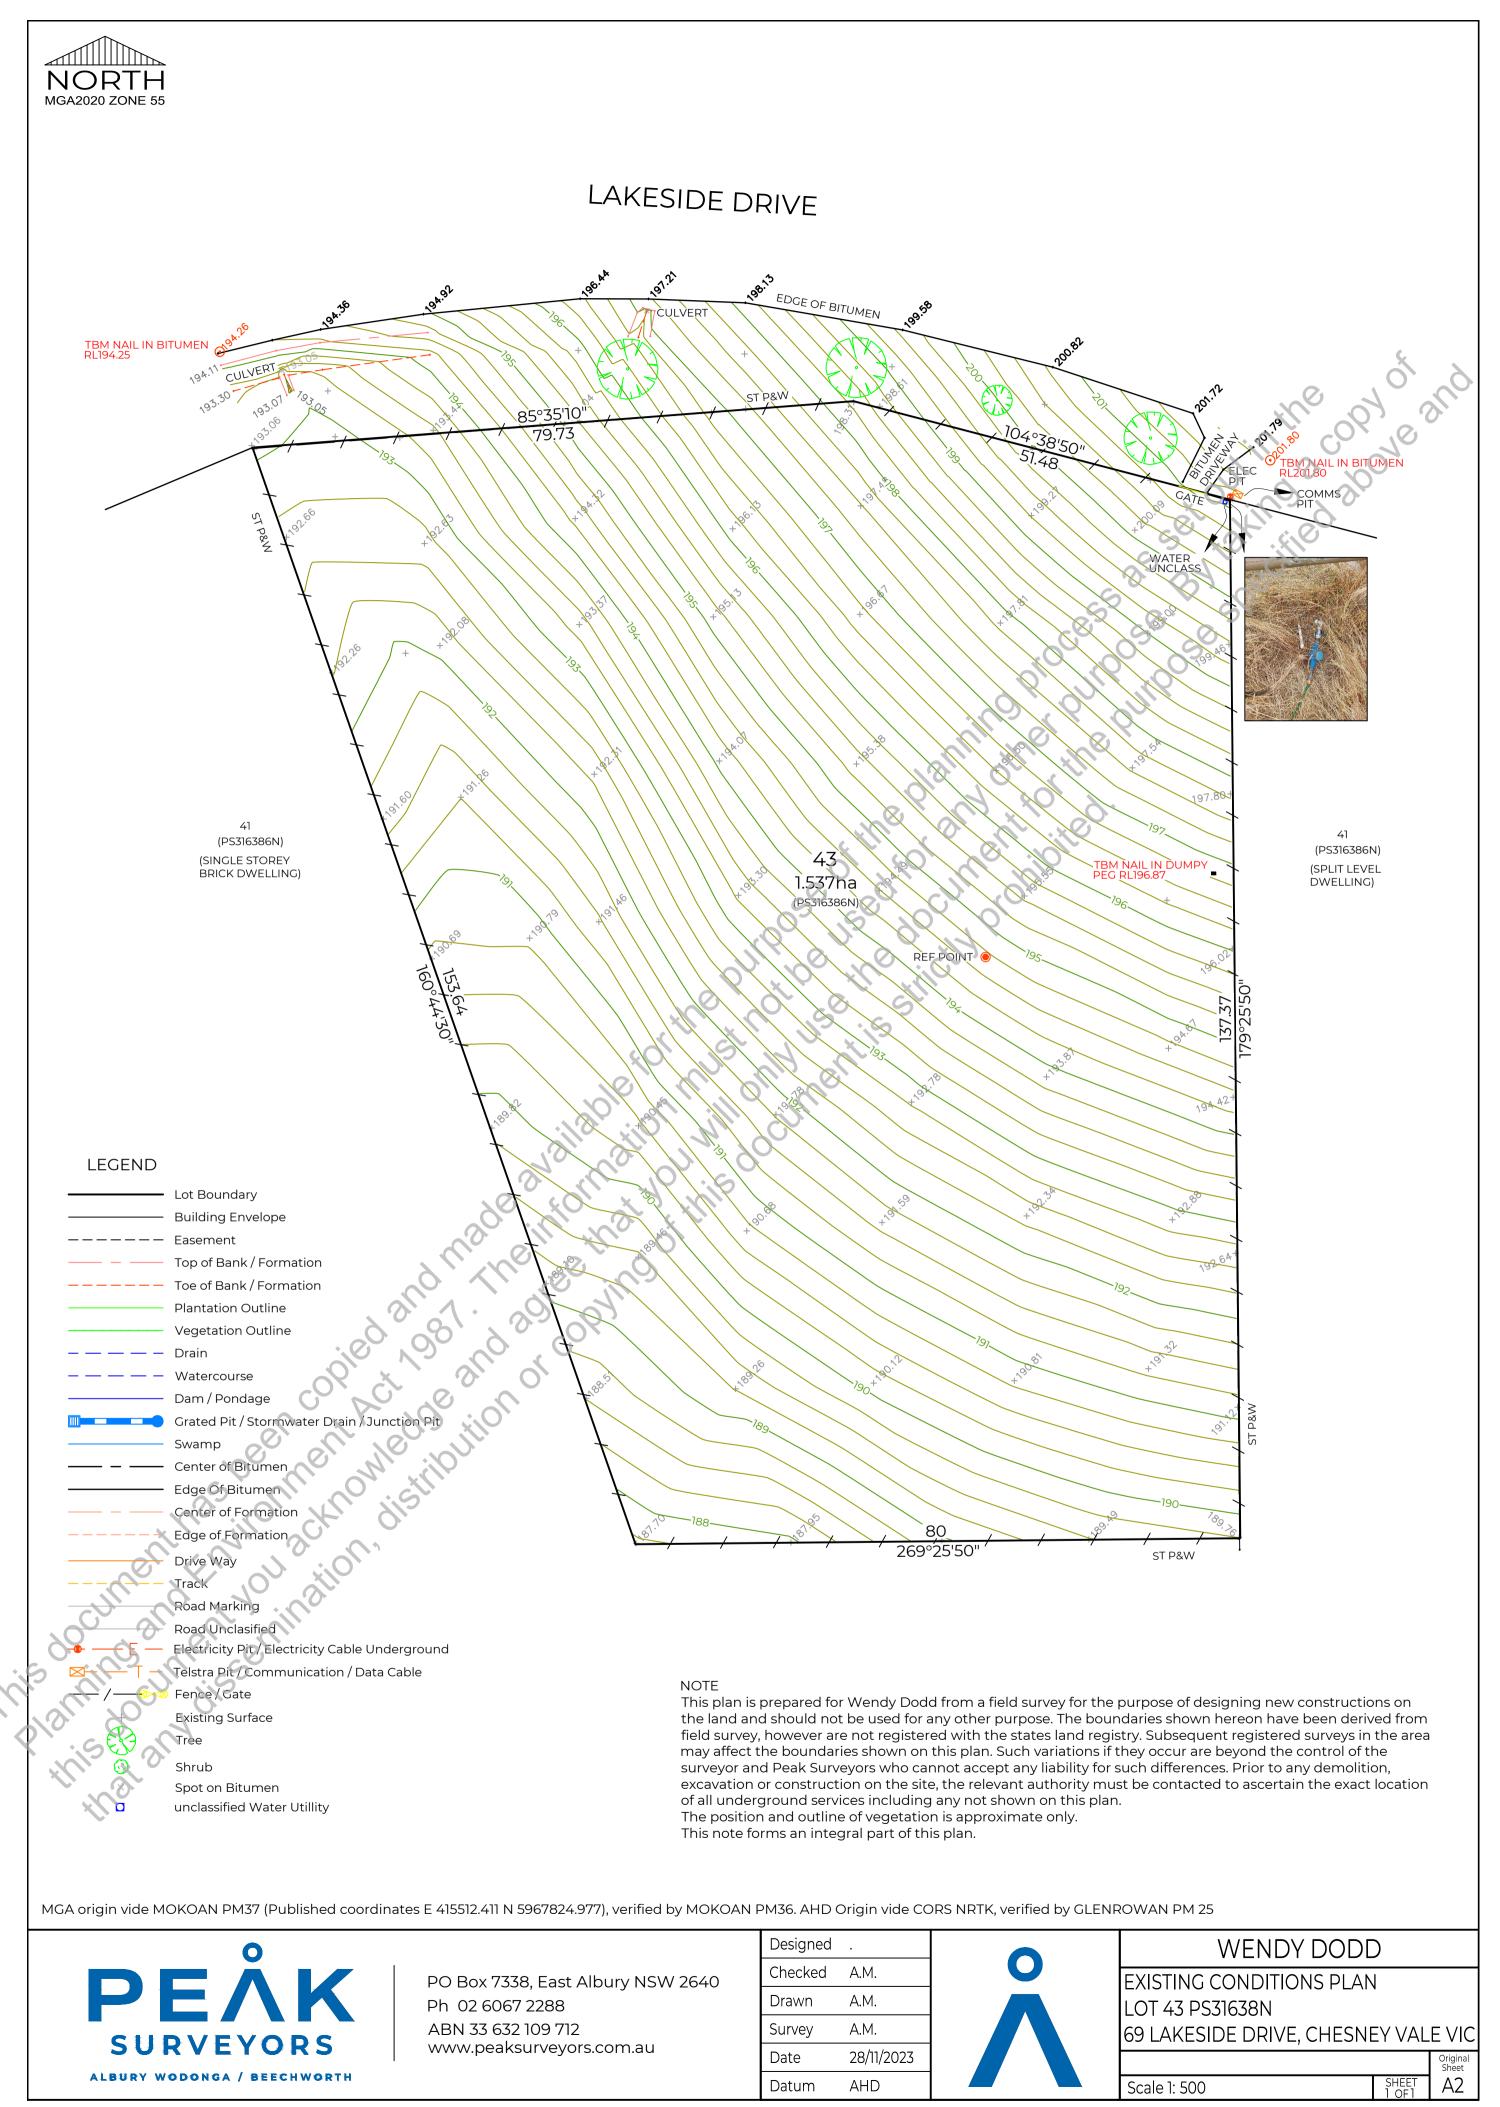

# NOTICE OF AN APPLICATION FOR PLANNING PERMIT

The land affected by the application is located at: 69 Lakeside Drive, Chesney Vale Lot 43, PS 316386

The application is for a permit to: Construct a dwelling and shed