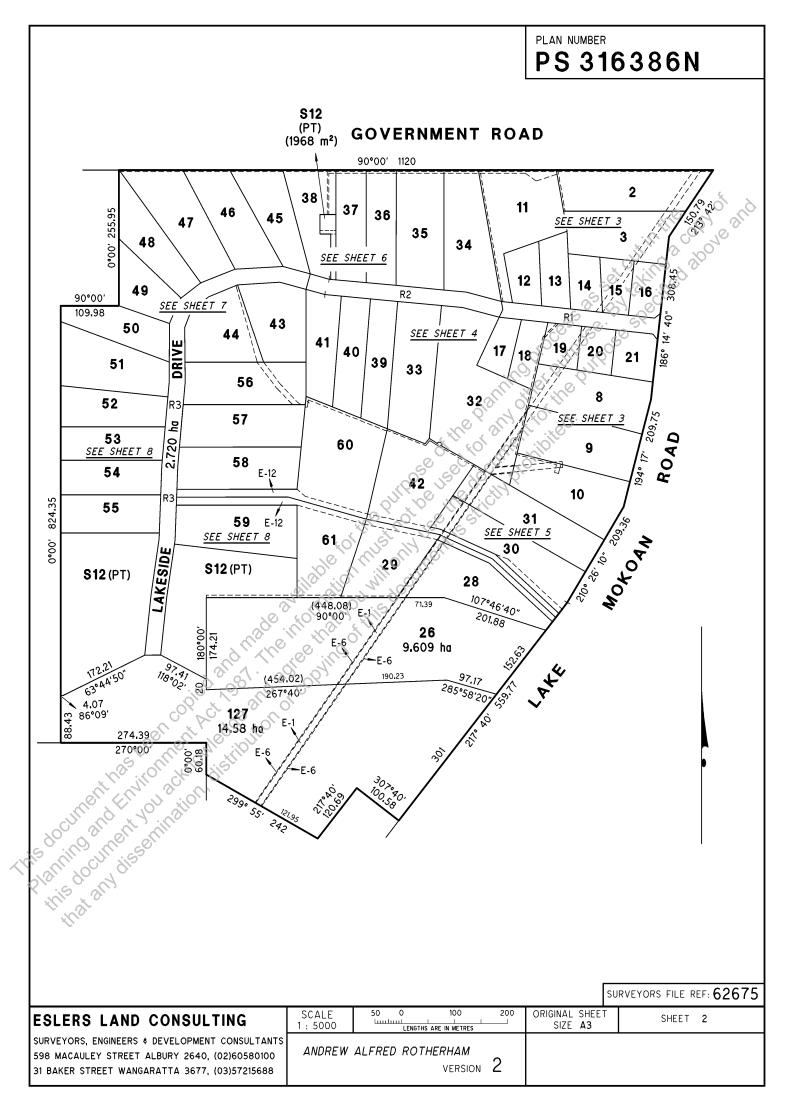

# The document following this cover sheet is an imaged document supplied by LANDATA®, Secure Electronic Registries Victoria.

|                              |                  | 3/ <sup>©</sup> | 07 300   |
|------------------------------|------------------|-----------------|----------|
| Document Type                | Plan             |                 | 00× 10   |
| Document Identification      | PS316386N        | S S TO TO TO    | D. C. C. |
| Number of Pages              | 11               |                 |          |
| (excluding this cover sheet) |                  | d pro-urpurpos  |          |
| Document Assembled           | 14/12/2023 12:37 | antinet the po  |          |
|                              | 4                |                 |          |