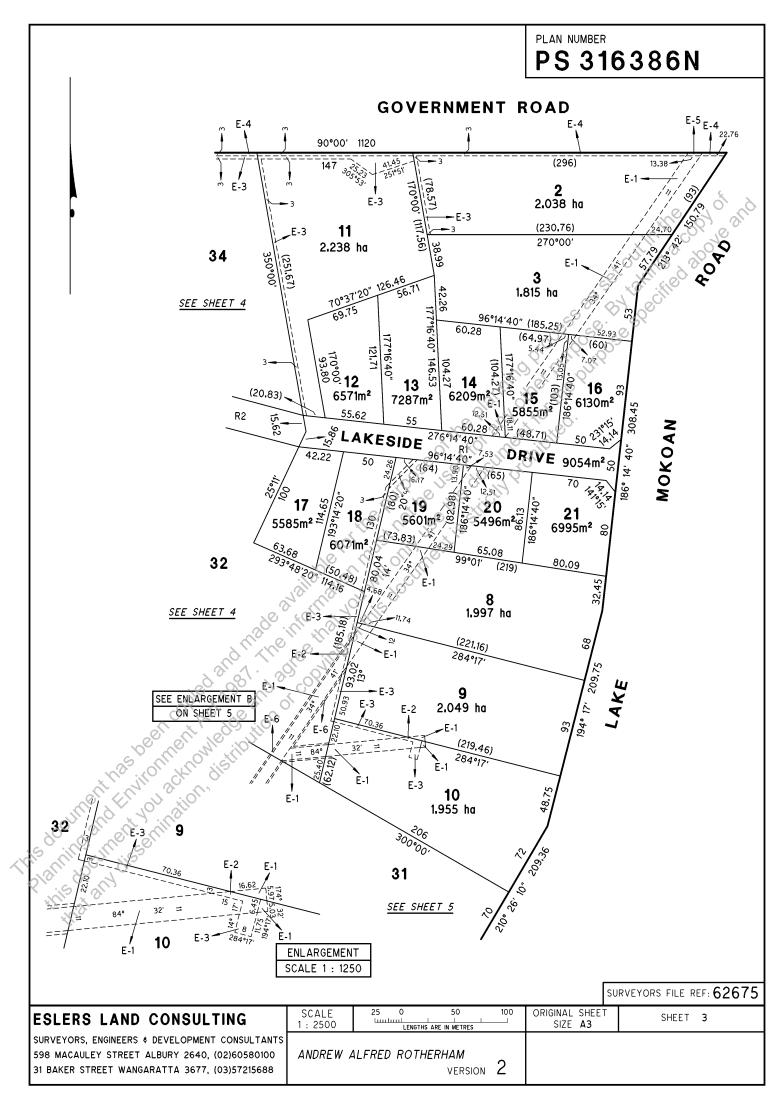

# The document following this cover sheet is an imaged document supplied by LANDATA®, Secure Electronic Registries Victoria.

|                              |                  | 3/ <sup>©</sup> | 07 300   |
|------------------------------|------------------|-----------------|----------|
| Document Type                | Plan             |                 | 00× 10   |
| Document Identification      | PS316386N        | S S TO TO TO    | D. C. C. |
| Number of Pages              | 11               |                 |          |
| (excluding this cover sheet) |                  | d pro-urpurpos  |          |
| Document Assembled           | 14/12/2023 12:37 | antinet the po  |          |
|                              | 4                |                 |          |