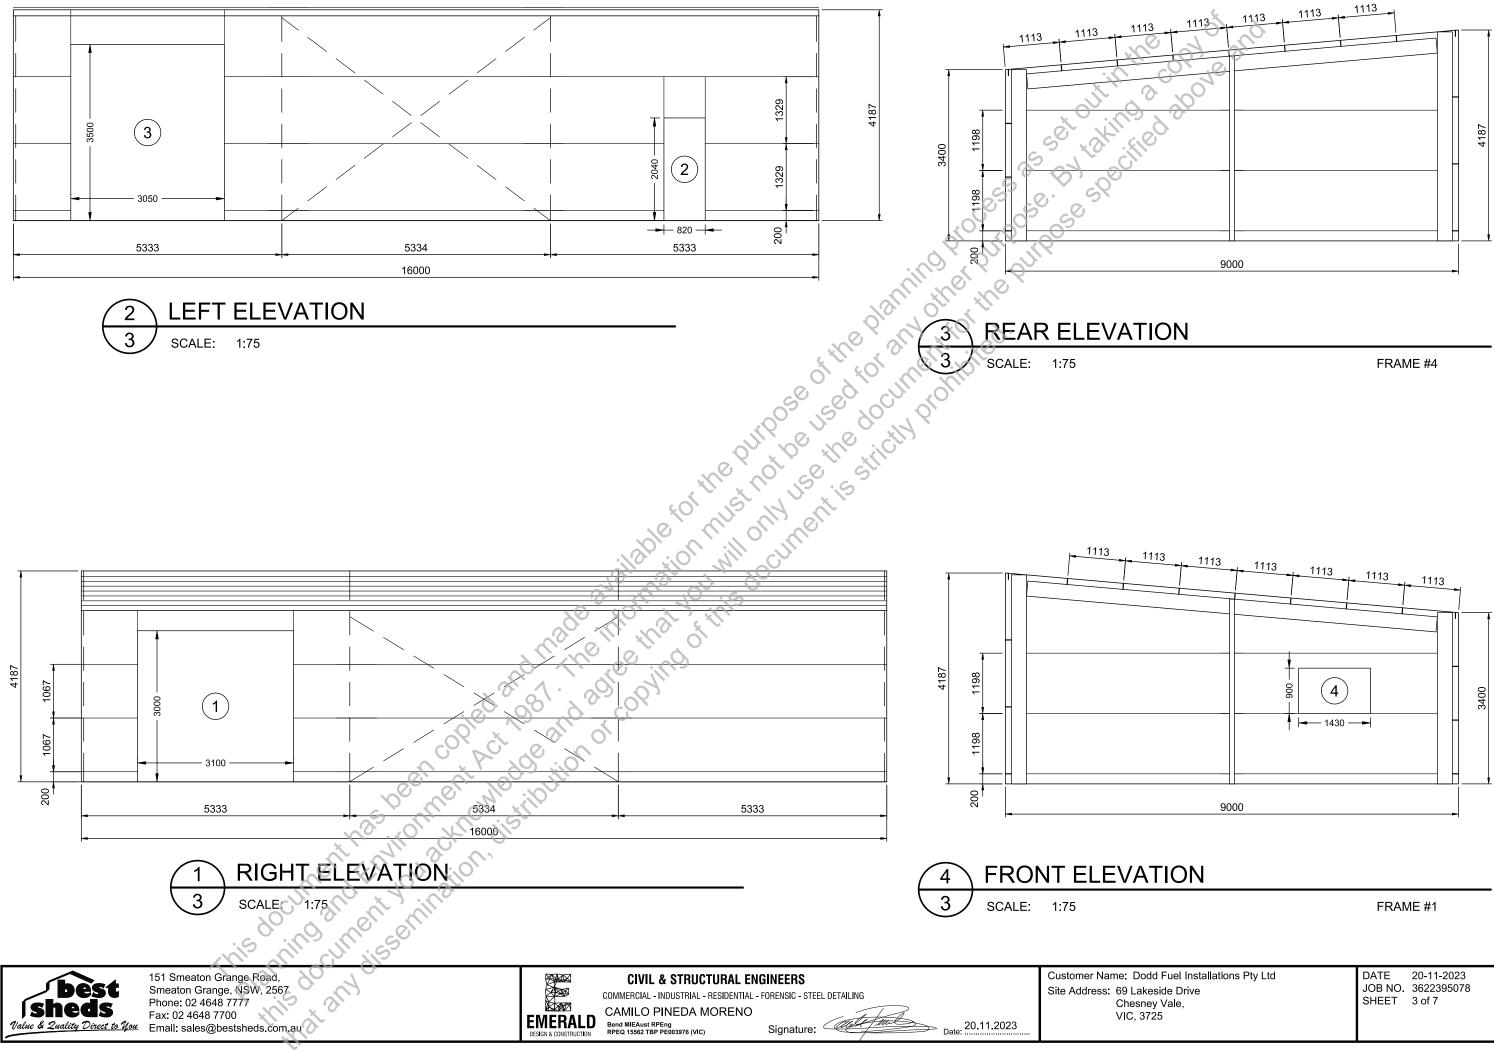

o erection.

Secondary framing steel bracing, with purlins and girts lapped, are all tek fastened to primary steel with a minimum of two (2) teks

The undersigning engineer has checked that the design of the structure complies with relevant current Australian Standards as stated above and the following i.e AS4671-2001 Steel Reinforcing materials, AS3600 - Concrete structures. However, he will not



| Fuel Installations Pty Ltd | DATE  | 20-11-2023<br>3622395078 |
|----------------------------|-------|--------------------------|
|                            |       |                          |
| Vale,                      | SHEET | 2 of 7                   |
|                            |       |                          |
|                            |       |                          |



| Fuel Installations Pty Ltd | DATE    | 20-11-2023<br>3622395078 |
|----------------------------|---------|--------------------------|
| de Drive                   | JOB NO. | 3622395078               |
|                            | SHEET   |                          |
|                            |         |                          |
|                            |         |                          |
|                            |         |                          |



| Fuel Installations Pty Ltd | DATE    | 20-11-2023<br>3622395078 |
|----------------------------|---------|--------------------------|
| ide Drive                  | JOB NO. | 3622395078               |
| Vale,                      | SHEET   | 4 of 7                   |
| 5                          |         |