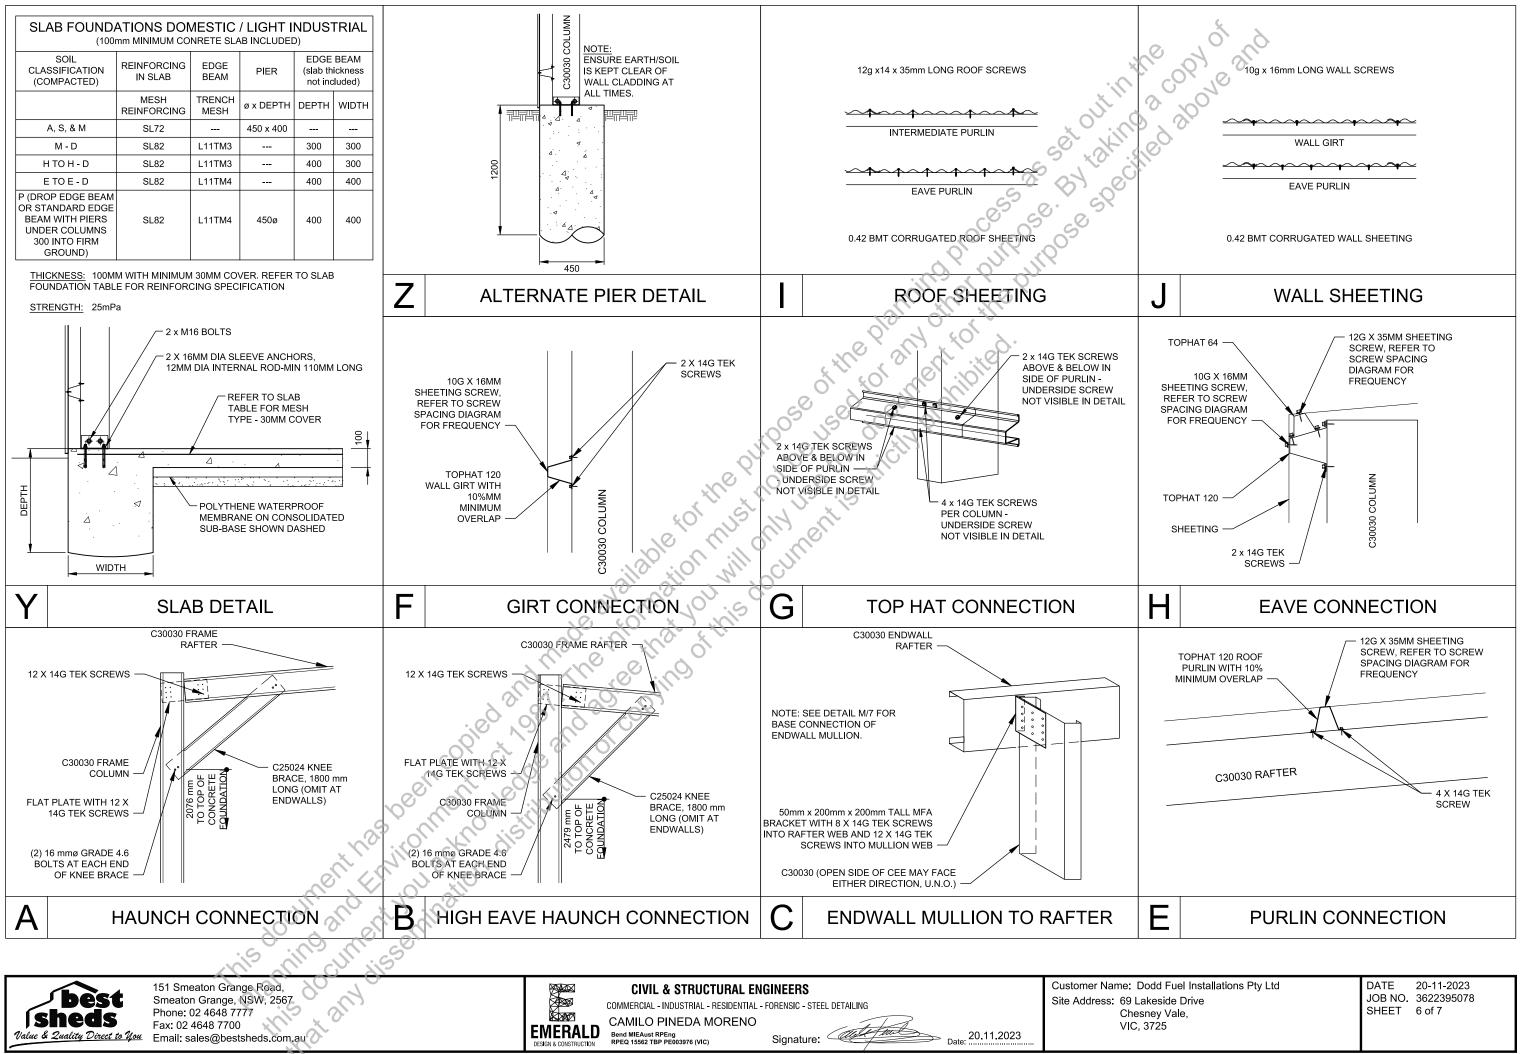

# NOTICE OF AN APPLICATION FOR PLANNING PERMIT

The land affected by the application is located at: 69 Lakeside Drive, Chesney Vale Lot 43, PS 316386

The application is for a permit to: Construct a dwelling and shed