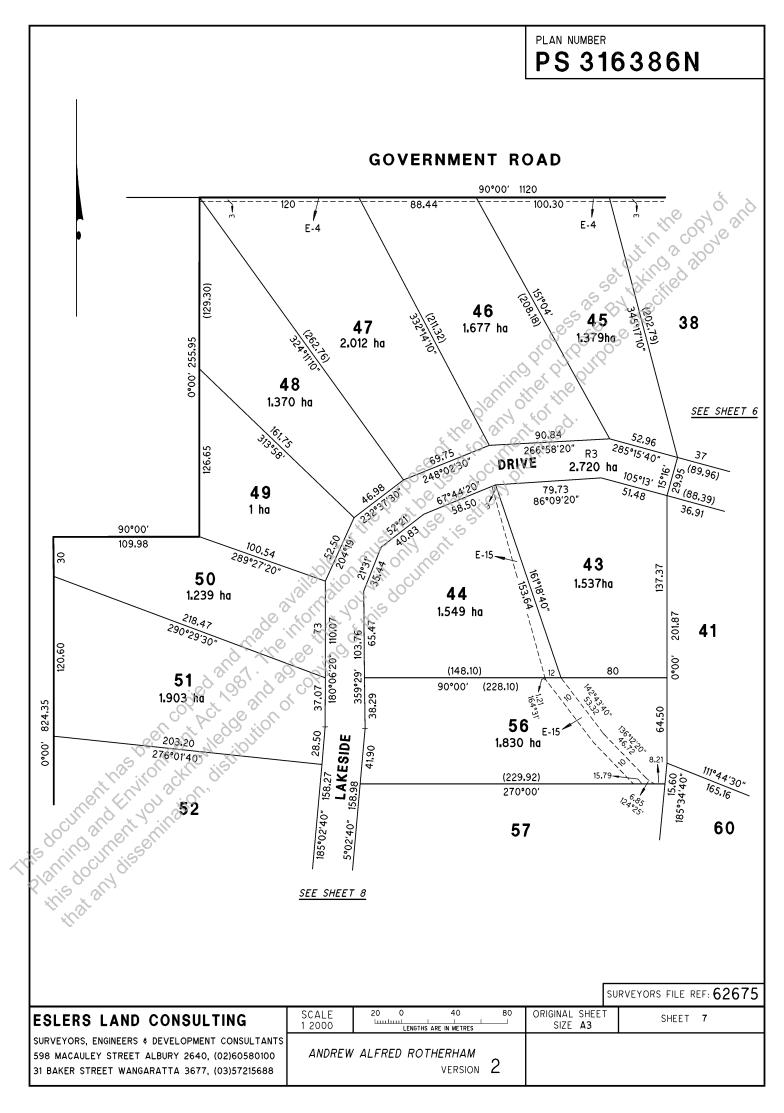

# The document following this cover sheet is an imaged document supplied by LANDATA®, Secure Electronic Registries Victoria.

|                              |                  | 3/ <sup>©</sup> | 07 300   |
|------------------------------|------------------|-----------------|----------|
| Document Type                | Plan             |                 | 00× 10   |
| Document Identification      | PS316386N        | S S TO TO TO    | D. C. C. |
| Number of Pages              | 11               |                 |          |
| (excluding this cover sheet) |                  | d pro-urpurpos  |          |
| Document Assembled           | 14/12/2023 12:37 | antinet the po  |          |
|                              | 4                |                 |          |