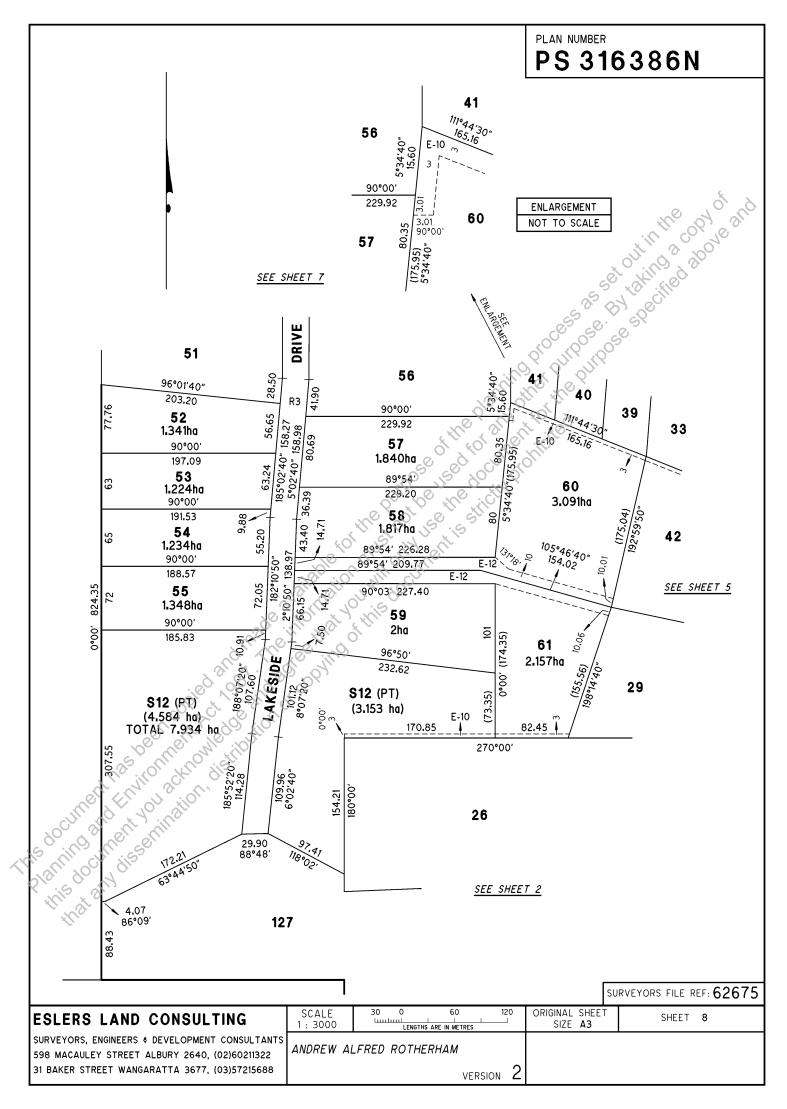

# The document following this cover sheet is an imaged document supplied by LANDATA®, Secure Electronic Registries Victoria.

|                              |                  | 3/ <sup>©</sup> | 07 300   |
|------------------------------|------------------|-----------------|----------|
| Document Type                | Plan             |                 | 00× 10   |
| Document Identification      | PS316386N        | S S TO TO TO    | D. C. C. |
| Number of Pages              | 11               |                 |          |
| (excluding this cover sheet) |                  | d pro-urpurpos  |          |
| Document Assembled           | 14/12/2023 12:37 | antinet the po  |          |
|                              | 4                |                 |          |