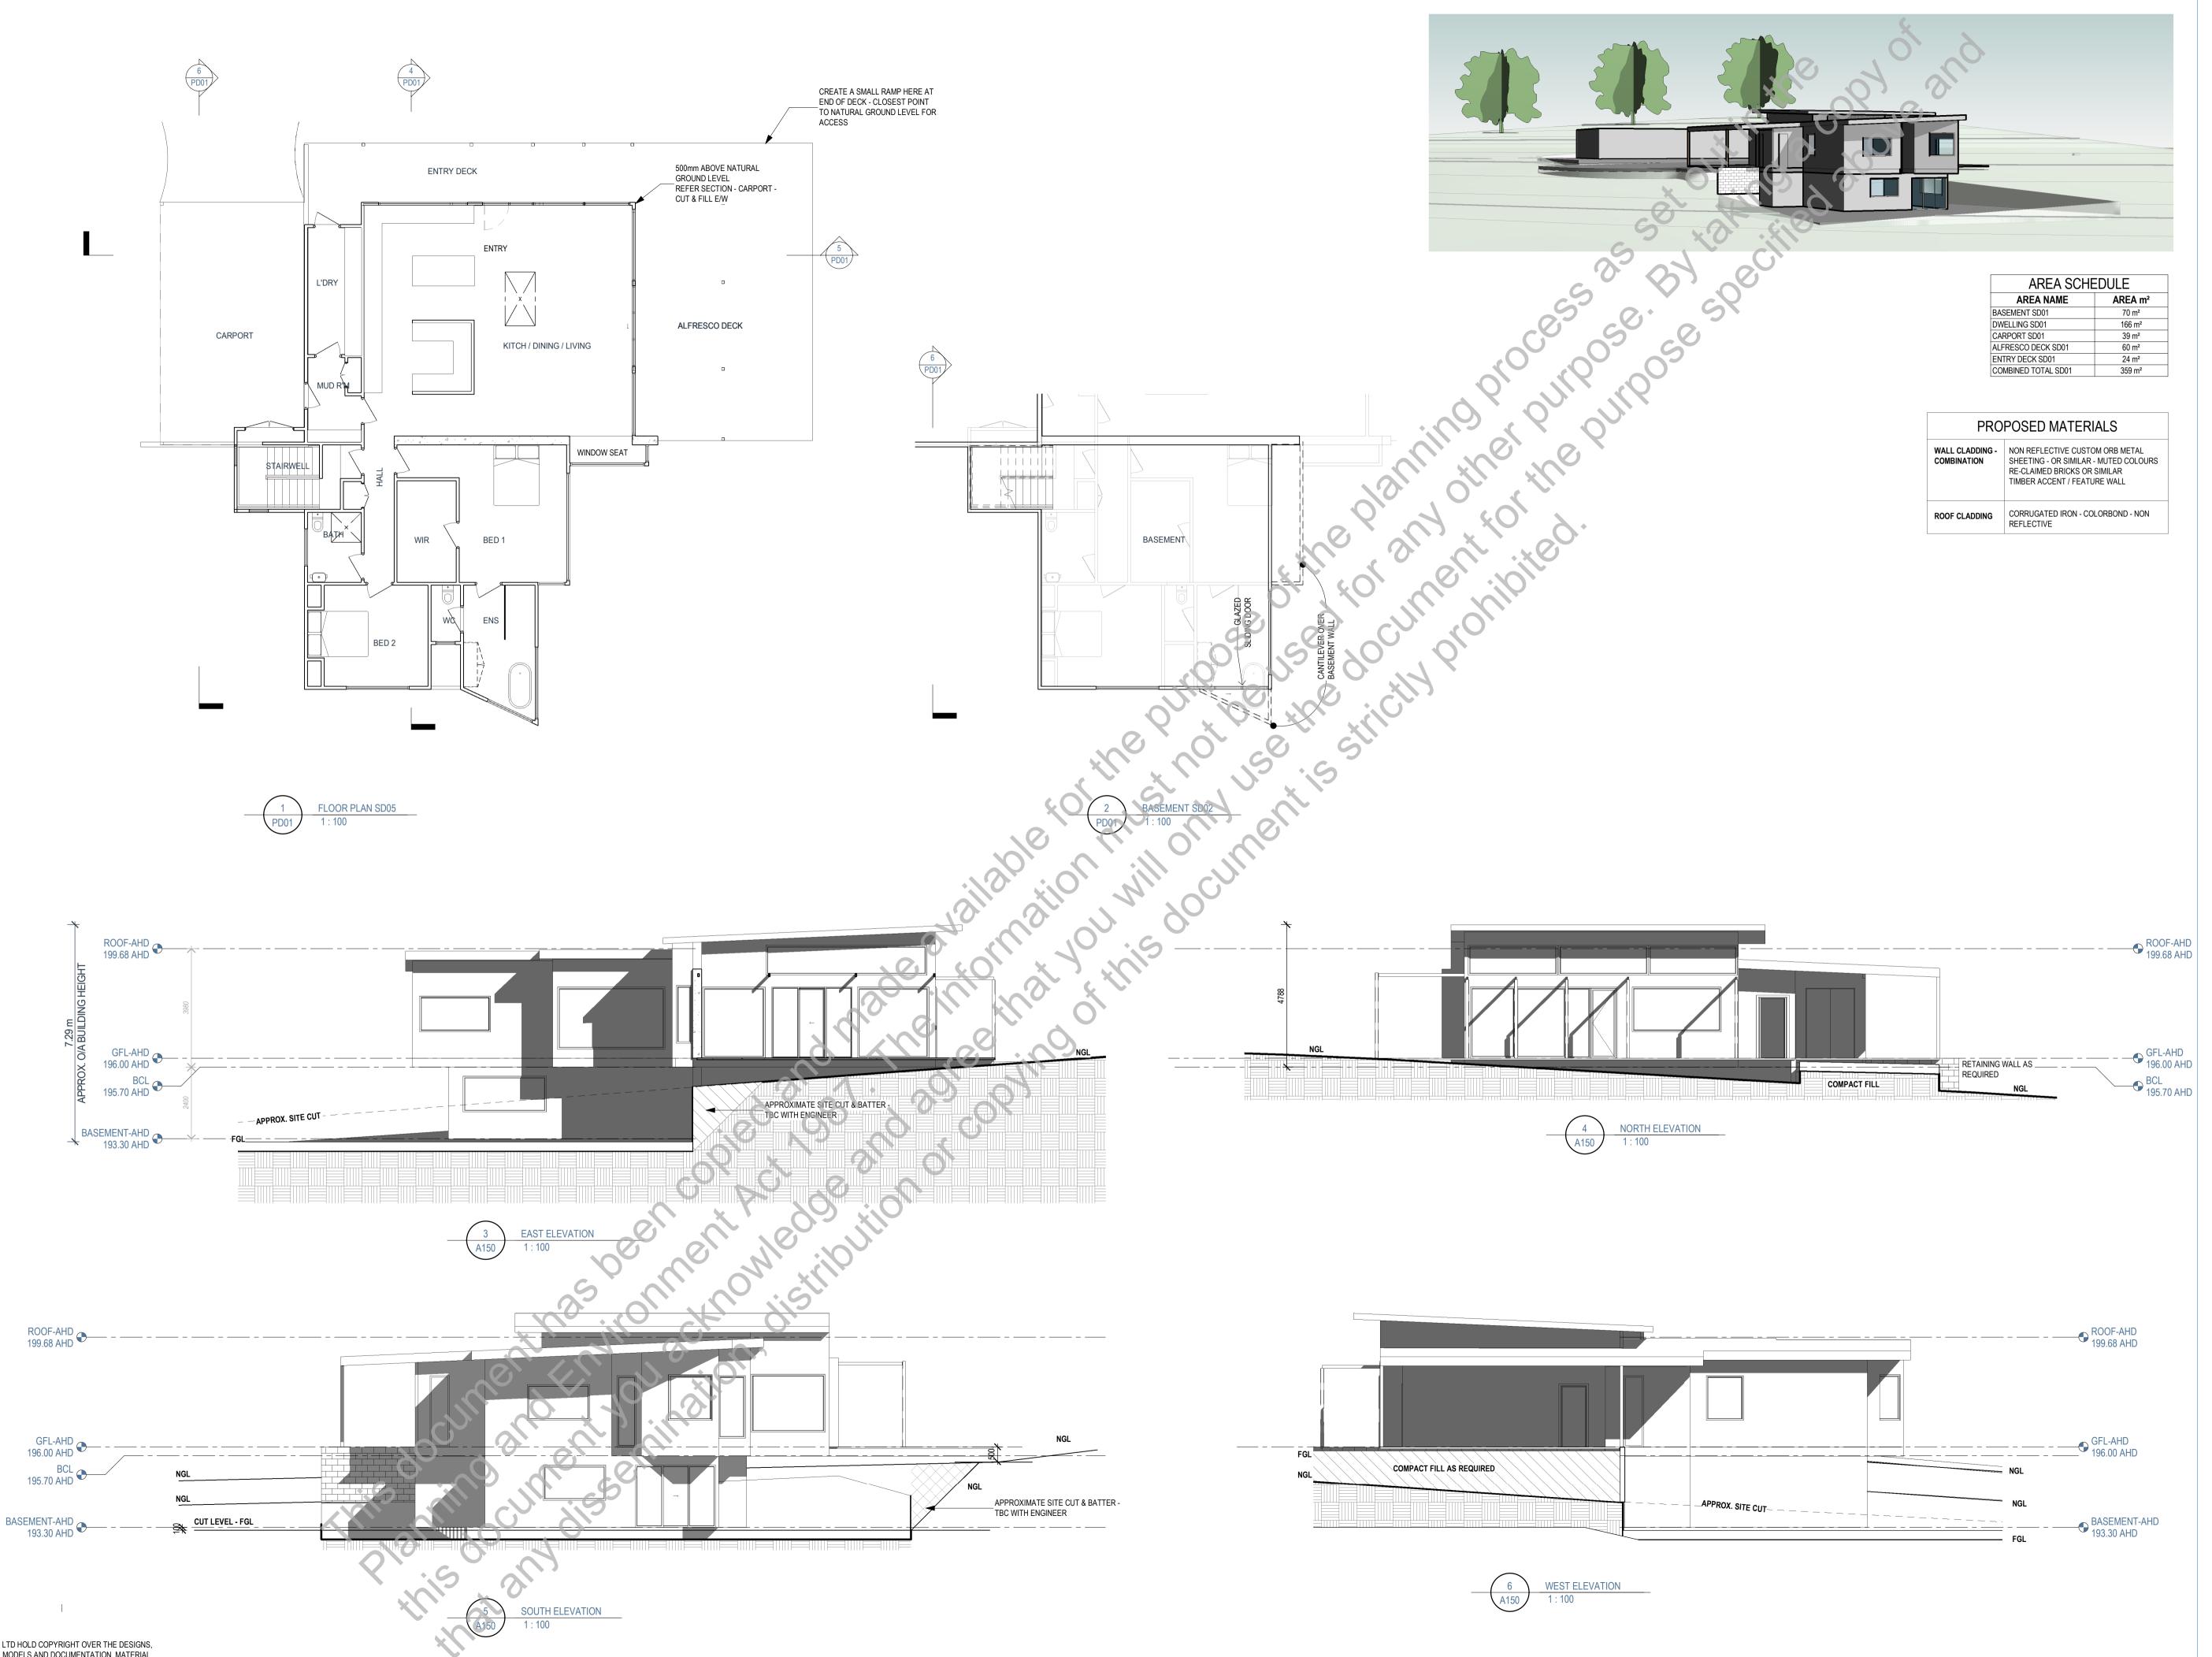

| 40                | 4                         |  |  |  |
| Lot 127                                                                                      | 300               | 30                        |  |  |  |
| Lot S12                                                                                      | 550               | 55                        |  |  |  |
|                                                                                              | Total 2340.00     | 2340.0                    |  |  |  |





C:\Users\AnthonyMcCrohan\Peak Surveyors\Peak Surveyors - Job Directory\2023\J23104 - Wendy & Ben Dodd - 69 Lakeside Drive, Chesney Vale - Existing conditions\Surveying\Plans\J23104 - Existing Conditions V01.dwg

# FOR COMMERCIAL OR FINANCIAL GAIN













PHOLD PTY LTD HOLD COPYRIGHT OVER THE DESIGNS, DRAWINGS, MODELS AND DOCUMENTATION. MATERIAL MUST NOT BE COPIED, REPRODUCED, OR REPUBLISHED FOR COMMERCIAL OR FINANCIAL GAIN

| AREA SCHEDULE                 |                    |  |
|-------------------------------|--------------------|--|
| AREA NAME AREA m <sup>2</sup> |                    |  |
| BASEMENT SD01                 | 70 m²              |  |
| DWELLING SD01                 | 166 m <sup>2</sup> |  |
| CARPORT SD01                  | 39 m²              |  |
| ALFRESCO DECK SD01            | 60 m <sup>2</sup>  |  |
| ENTRY DECK SD01               | 24 m²              |  |
| COMBINED TOTAL SD01           | 359 m²             |  |

| PROPOSED MATERIALS             |