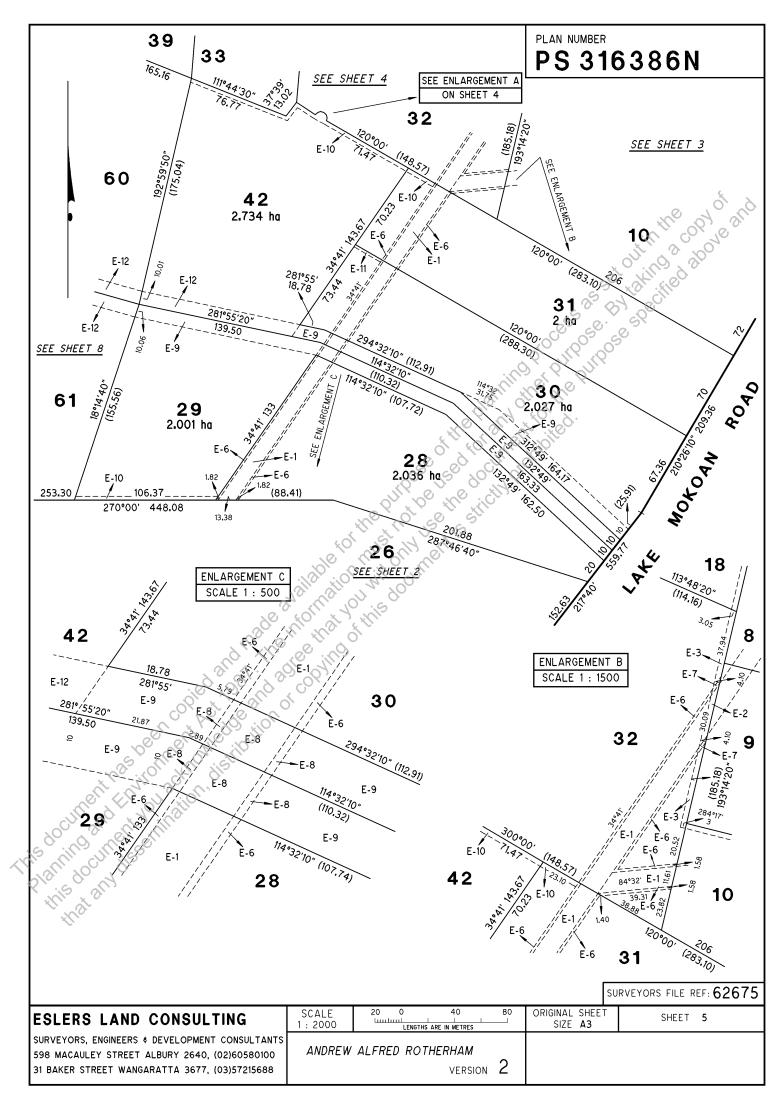

# The document following this cover sheet is an imaged document supplied by LANDATA®, Secure Electronic Registries Victoria.

|                              |                  | 3/ <sup>©</sup> | 07 300   |
|------------------------------|------------------|-----------------|----------|
| Document Type                | Plan             |                 | 00× 10   |
| Document Identification      | PS316386N        | S S TO TO TO    | D. C. C. |
| Number of Pages              | 11               |                 |          |
| (excluding this cover sheet) |                  | d pro-urpurpos  |          |
| Document Assembled           | 14/12/2023 12:37 | antinet the po  |          |
|                              | 4                |                 |          |