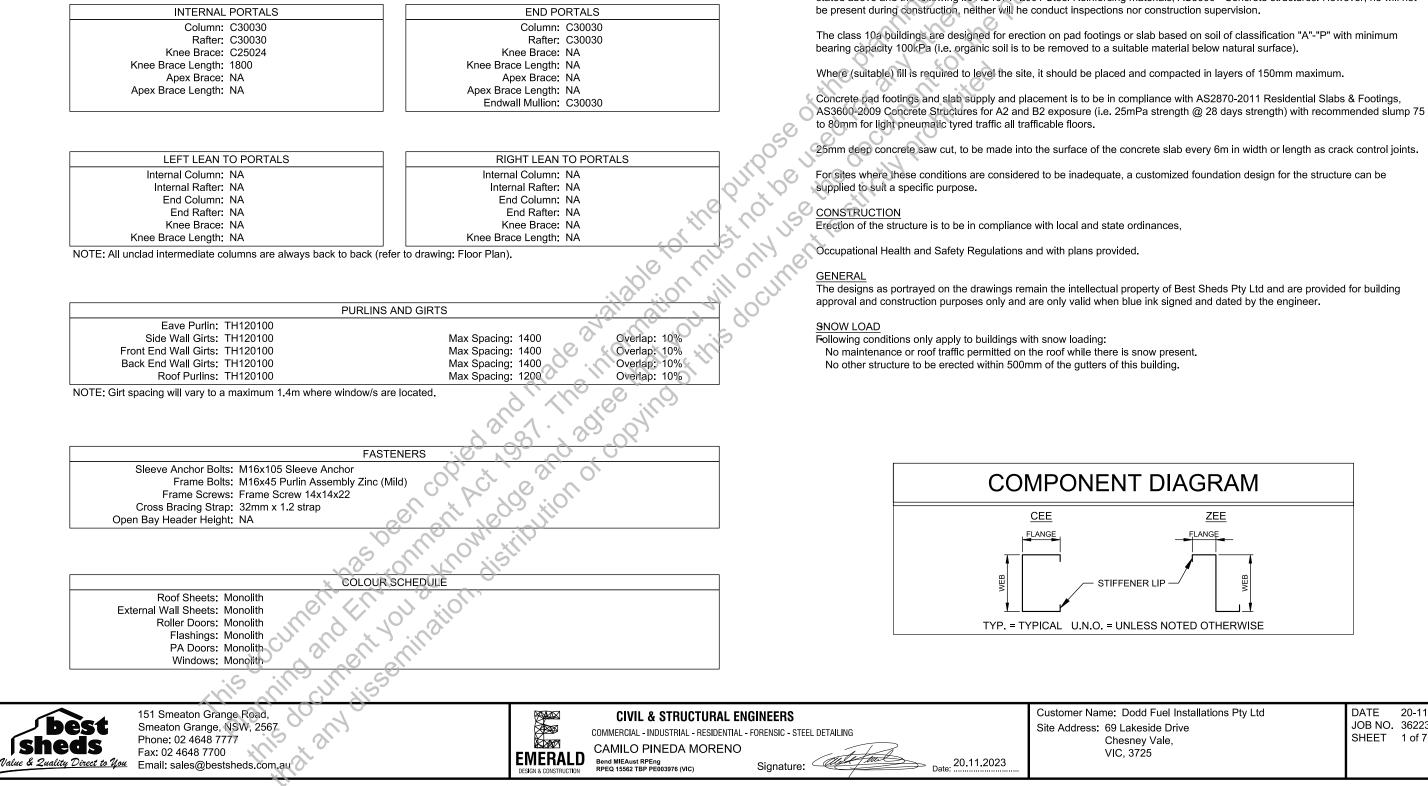

|  |





02PD

Sheet No.

## ENGINEERING SCHEDULE

per connection as specified in details.

ENGINEERING

All rainwater products are compliant with AS2179.1 (Metal).

CERTIFIED STEEL PORTAL FRAME SHED DESIGN IN ACCORDANCE WITH NCC 2022 FOR SITE WIND SPEED "40.93m/s", WIND REGION "A0", TERRAIN CATEGORY "2", IMPORTANCE LEVEL "2" Internal Pressure: 0.5

Design Snow Load: 0.00 KPa, Roof Snow Load: 0.00 KPa

Customer: Dodd Fuel Installations Pty Ltd Site Address: 69 Lakeside Drive, Chesney Vale VIC 3725

Main Building: Span: 9, Length: 16, Height: 3.4, Roof Pitch: 5 degree skillion roof The length being comprised of 3 bays, the largest bay is 5.333m bays. Left LeanTo: NA Right LeanTo: NA

Total Kit Weight: 3903kg



DOMESTIC & LIGHT INDUSTRIAL STEEL PORTAL FRAME SHED STRUCTURES This structure is designed in compliance with AS4600, AS3600 and AS1170 1 to 4 as Importance Level 2 with a Live Load of 0.25kPa as "Air Leaky Structures" providing stability when openings are prevalent.

The structures are clad with corrugated pre-painted finish, 0.42nm walls and 0.42mm roof (compliant with AS1562.1 Metal) over cold formed 450 to 550mPa galvanized steel C sections primary frames.

Primary framing is fastened together with 4.6 Class galvanized bolts adequately tensioned on ground prior to erection.

Secondary framing steel bracing, with purlins and girts lapped, are all tek fastened to primary steel with a minimum of two (2) teks

The undersigning engineer has checked that the design of the structure complies