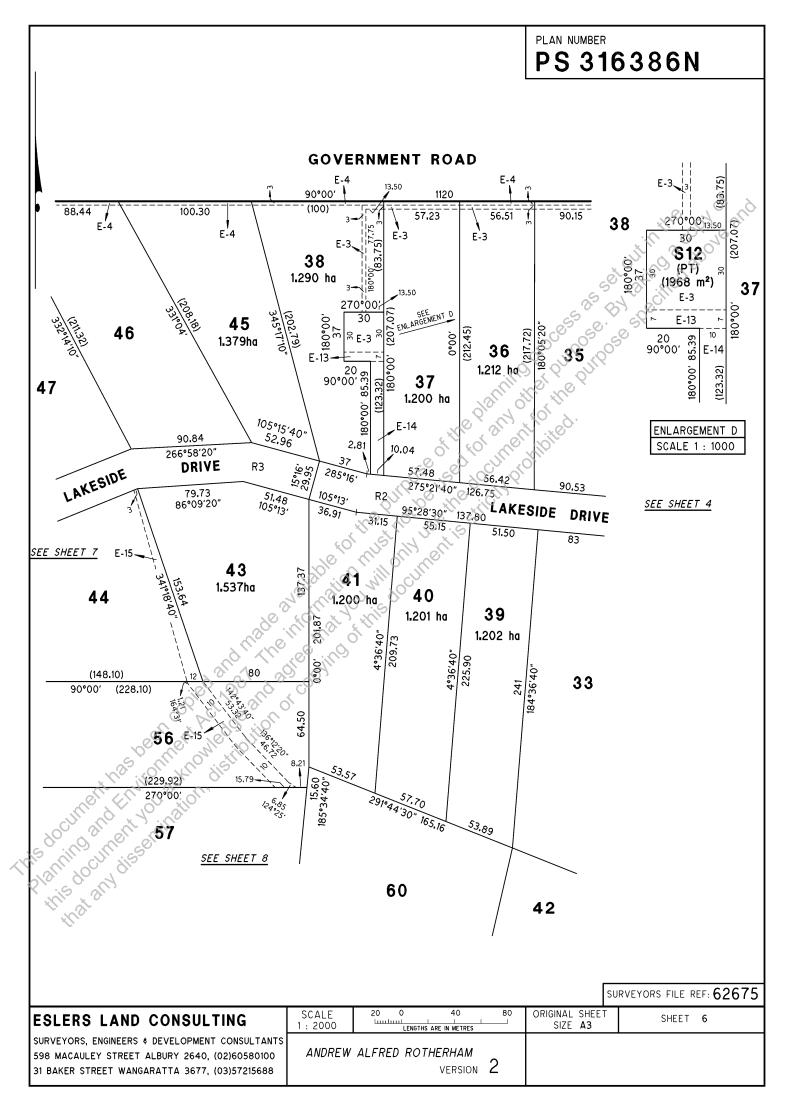

# The document following this cover sheet is an imaged document supplied by LANDATA®, Secure Electronic Registries Victoria.

|                              |                  | 3/ <sup>©</sup> | 07 300   |
|------------------------------|------------------|-----------------|----------|
| Document Type                | Plan             |                 | 00× 10   |
| Document Identification      | PS316386N        | S S TO TO TO    | D. C. C. |
| Number of Pages              | 11               |                 |          |
| (excluding this cover sheet) |                  | d pro-urpurpos  |          |
| Document Assembled           | 14/12/2023 12:37 | antinet the po  |          |
|                              | 4                |                 |          |