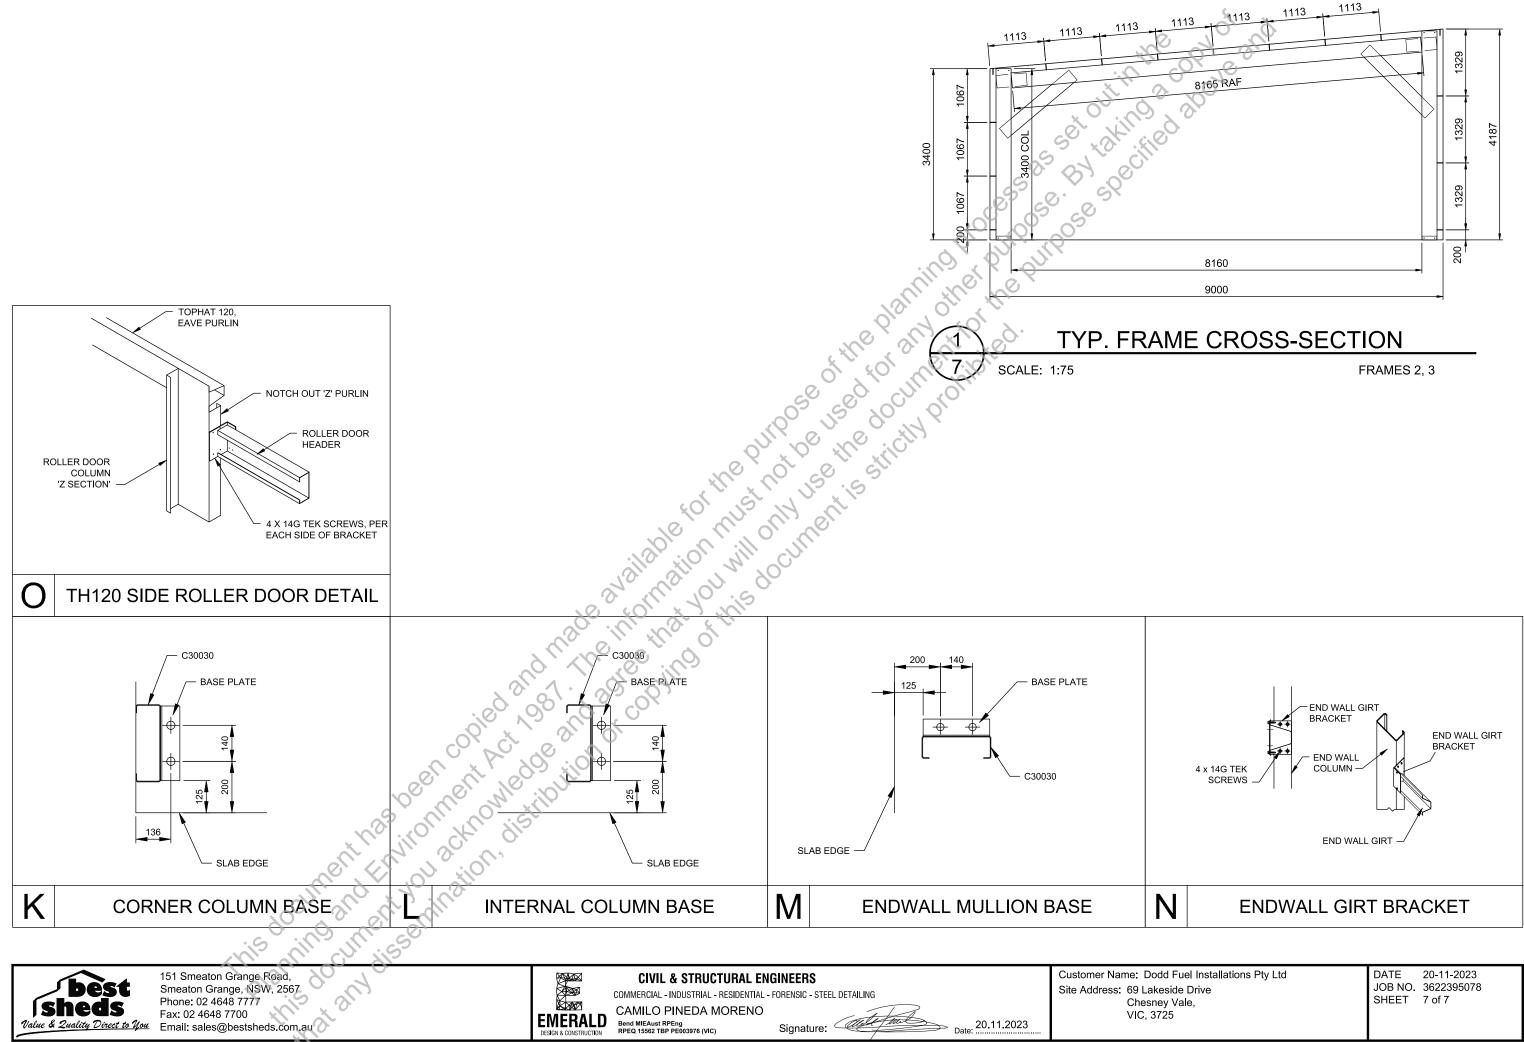

# NOTICE OF AN APPLICATION FOR PLANNING PERMIT

The land affected by the application is located at: 69 Lakeside Drive, Chesney Vale Lot 43, PS 316386

The application is for a permit to: Construct a dwelling and shed