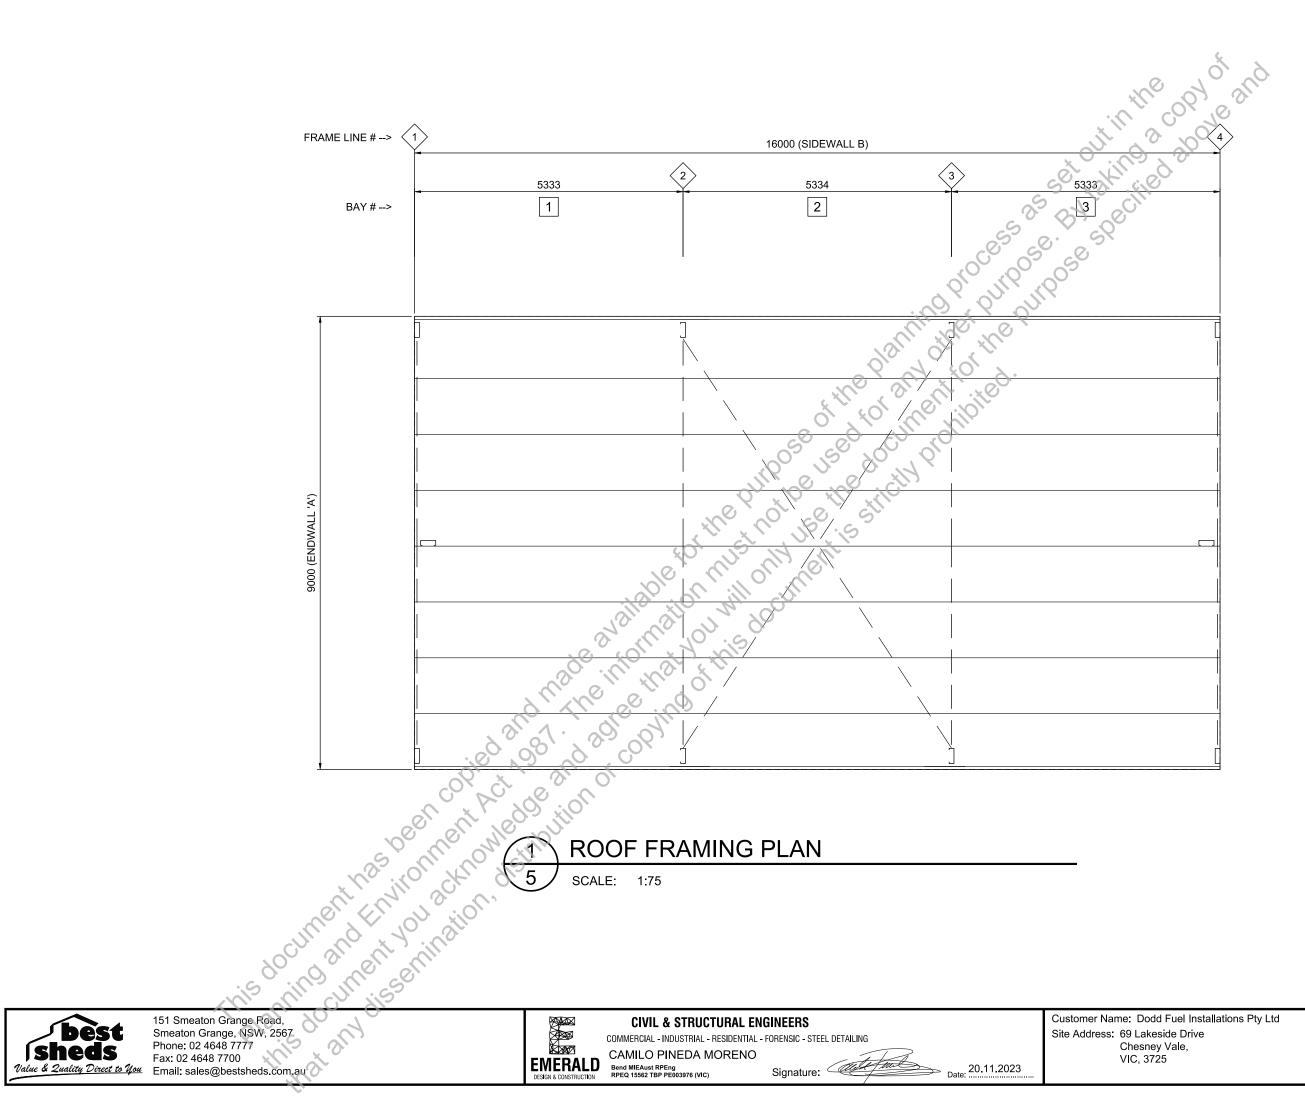

# NOTICE OF AN APPLICATION FOR PLANNING PERMIT

The land affected by the application is located at: 69 Lakeside Drive, Chesney Vale Lot 43, PS 316386

The application is for a permit to: Construct a dwelling and shed