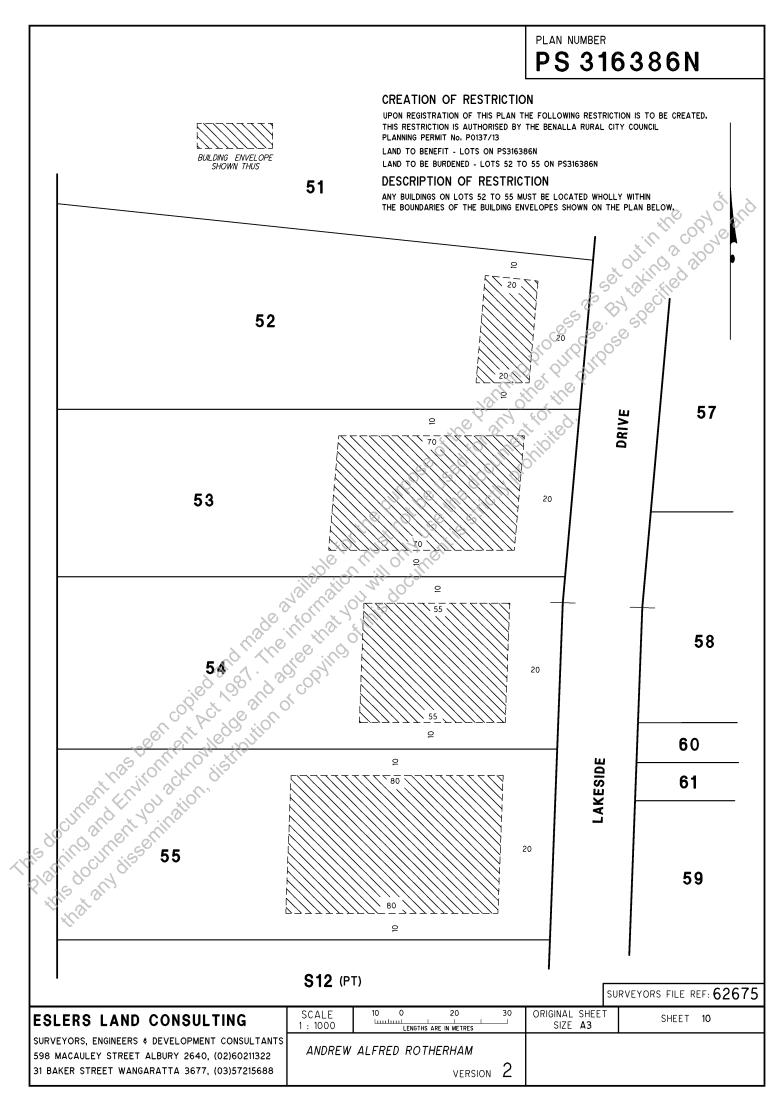

# The document following this cover sheet is an imaged document supplied by LANDATA®, Secure Electronic Registries Victoria.

|                              |                  | 3/ <sup>©</sup> | 07 300   |
|------------------------------|------------------|-----------------|----------|
| Document Type                | Plan             |                 | 00× 10   |
| Document Identification      | PS316386N        | S S TO TO TO    | D. C. C. |
| Number of Pages              | 11               |                 |          |
| (excluding this cover sheet) |                  | d pro-urpurpos  |          |
| Document Assembled           | 14/12/2023 12:37 | antinet the po  |          |
|                              | 4                |                 |          |

### Copyright and disclaimer notice:

© State of Victoria. This publication is copyright. No part may be reproduced by any process except in accordance with the provisions of the Copyright Act 1968 (Cth) and for the purposes of Section 32 of the Sale of Land Act 1962 or pursuant to a written agreement. The information is only valid at the time and in the form obtained from the LANDATA® System. None of the State of Victoria, LANDATA®, Secure Electronic Registries Victoria Pty Ltd (ABN 86 627 986 396) as trustee for the Secure Electronic Registries Victoria Trust (ABN 83 206 746 897) accept responsibility for any subsequent release, publication or reproduction of the information.