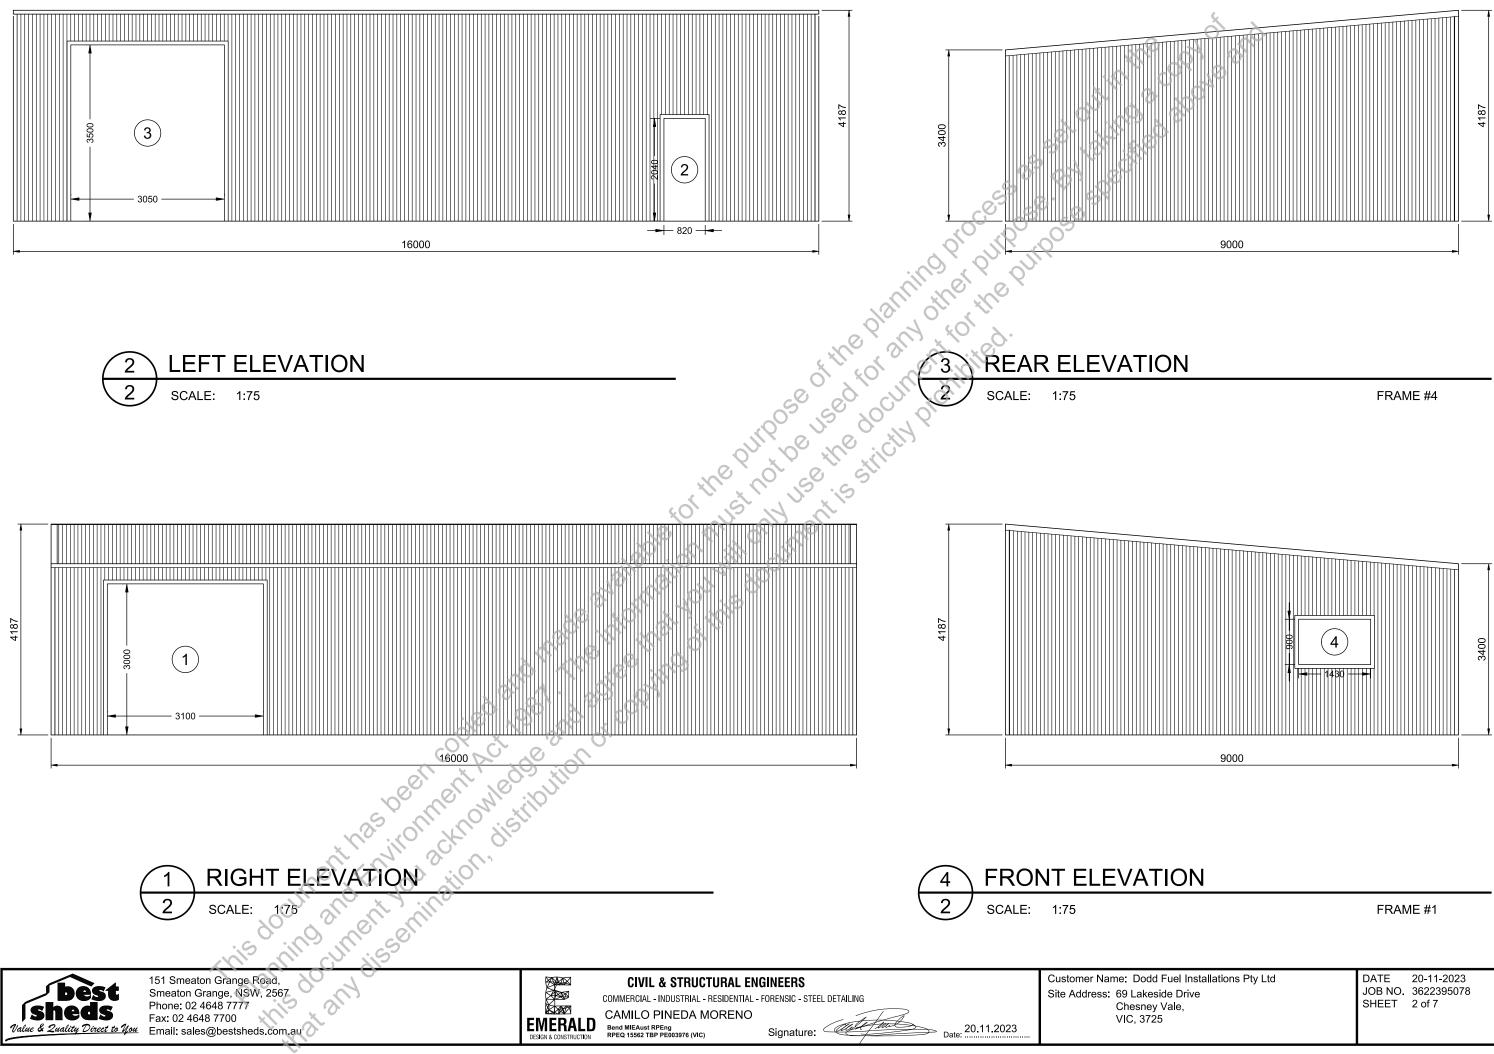

ve Load of 0.25kPa as "Air Leaky Structures" providing stability when openings are prevalent.

The structures are clad with corrugated pre-painted finish, 0.42nm walls and 0.42mm roof (compliant with AS1562.1 Metal) over cold formed 450 to 550mPa galvanized steel C sections primary frames.

Primary framing is fastened together with 4.6 Class galvanized bolts adequately tensioned on ground prior to erection.

Secondary framing steel bracing, with purlins and girts lapped, are all tek fastened to primary steel with a minimum of two (2) teks

The undersigning engineer has checked that the design of the structure complies with relevant current Australian Standards as stated above and the following i.e AS4671-2001 Steel Reinforcing materials, AS3600 - Concrete structures. However, he will not



| Fuel Installations Pty Ltd | DATE  | 20-11-2023<br>3622395078 |
|----------------------------|-------|--------------------------|
|                            |       |                          |
| Vale,                      | SHEET | 2 of 7                   |
|                            |       |                          |
|                            |       |                          |



| Fuel Installations Pty Ltd | DATE    | 20-11-2023<br>3622395078 |
|----------------------------|---------|--------------------------|
| de Drive                   | JOB NO. | 3622395078               |
|                            | SHEET   |                          |
|                            |         |                          |
|                            |         |