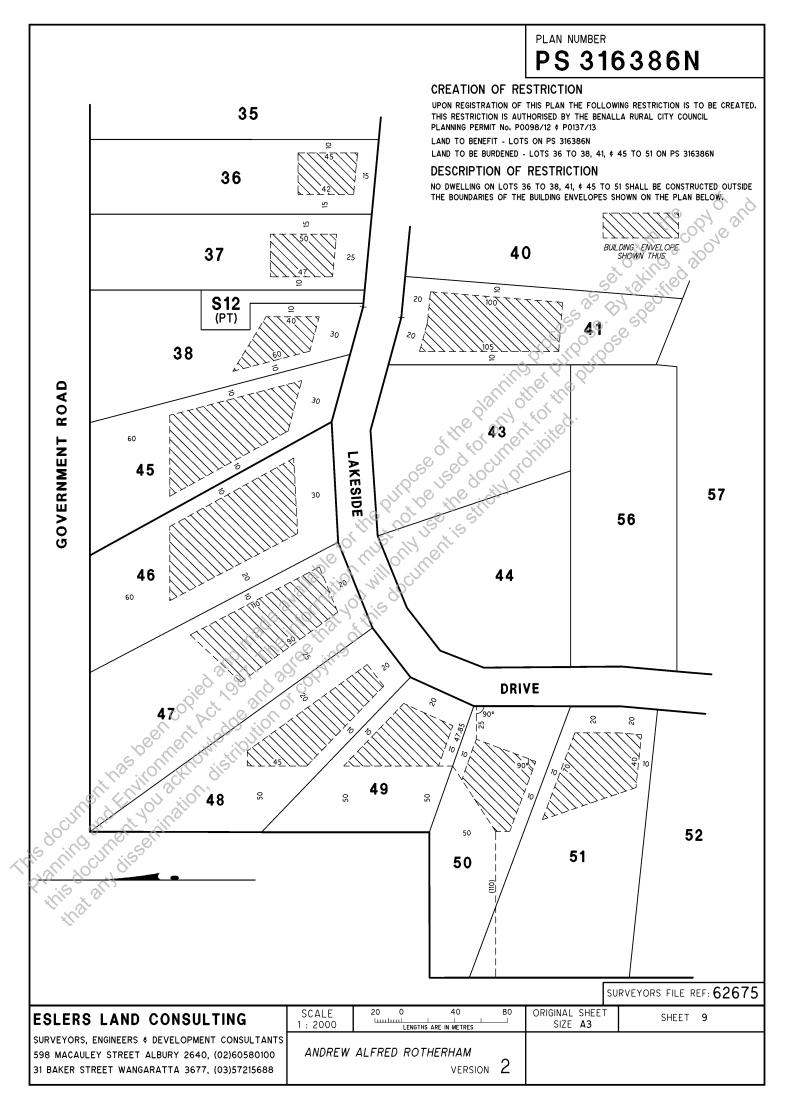

# The document following this cover sheet is an imaged document supplied by LANDATA®, Secure Electronic Registries Victoria.

|                              |                  | 3/ <sup>©</sup> | 07 300   |
|------------------------------|------------------|-----------------|----------|
| Document Type                | Plan             |                 | 00× 10   |
| Document Identification      | PS316386N        | S S TO TO TO    | D. C. C. |
| Number of Pages              | 11               |                 |          |
| (excluding this cover sheet) |                  | d pro-urpurpos  |          |
| Document Assembled           | 14/12/2023 12:37 | antinet the po  |          |
|                              | 4                |                 |          |

### Copyright and disclaimer notice:

© State of Victoria. This publication is copyright. No part may be reproduced by any process except in accordance with the provisions of the Copyright Act 1968 (Cth) and for the purposes of Section 32 of the Sale of Land Act 1962 or pursuant to a written agreement. The information is only valid at the time and in the form obtained from the LANDATA® System. None of the State of Victoria, LANDATA®, Secure Electronic Registries Victoria Pty Ltd (ABN 86 627 986 396) as trustee for the Secure Electronic Registries Victoria Trust (ABN 83 206 746 897) accept responsibility for any subsequent release, publication or reproduction of the information.